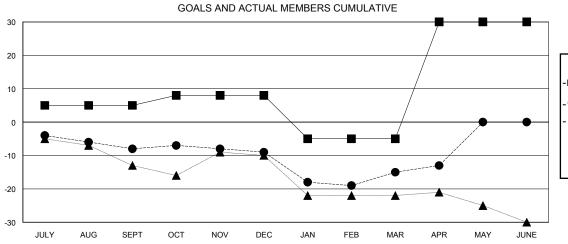

## LOCATION PENNSYLVANIA

**GMT CA** 

| Clubs  RESULTS FOR 2016-2017 |               |           |               | Members               |                                                                |                                                              |                                                    |
|------------------------------|---------------|-----------|---------------|-----------------------|----------------------------------------------------------------|--------------------------------------------------------------|----------------------------------------------------|
|                              |               |           |               | RESULTS FOR 2016-2017 |                                                                |                                                              |                                                    |
| QUARTER                      | NEW CLUB GOAL | NEW CLUBS | DROPPED CLUBS | QUARTER               | NEW MEMBER GROWTH<br>NET GOAL (not reinstated<br>or transfers) | NEW MEMBER<br>GROWTH ACTUAL (not<br>reinstated or transfers) | DROPPED<br>MEMBERS ACTUAL<br>(including transfers) |
| JULY/AUG/SEPT                | 0             | 0         | 0             | JULY/AUG/SEPT         | 5                                                              | 8                                                            | 16                                                 |
| OCT/NOV/DEC                  | 0             | 0         | 0             | OCT/NOV/DEC           | 3                                                              | 18                                                           | 19                                                 |
| JAN/FEB/MAR                  | 0             | 0         | 0             | JAN/FEB/MAR           | -13                                                            | 13                                                           | 19                                                 |
| APR/MAY/JUNE                 | 1             | 0         | 0             | APR/MAY/JUNE          | 35                                                             | 3                                                            | 1                                                  |

## GOALS AND ACTUAL NEW CLUBS CUMULATIVE

MEMBERSHIP DATA

| -■-   | NEW MEMB    | ER GROWTH | I NET GOAL | L |  |
|-------|-------------|-----------|------------|---|--|
| -●-   | NEW MEME    | BER GROWT | H ACTUAL   |   |  |
| - 🛦 - | · LAST YEAR | R MEMBERS | HIP ACTUA  | L |  |
|       |             |           |            |   |  |
|       |             |           |            |   |  |
|       |             |           |            |   |  |
|       |             |           |            |   |  |